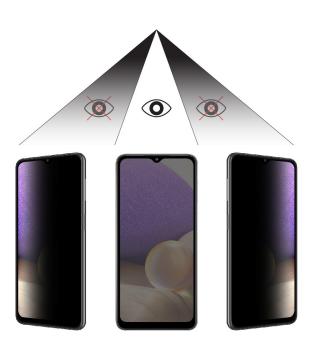

## PRIVACY ANTI-SPY SEMI CURVED FULL GLUE TEMPERED GLASS

The new **PRIVACY ANTI-SPY SEMI CURVED TEMPERED GLASS** from **IDOL 1991** allows the use of your mobile device in public spaces, without the fear of prying eyes looking at your sensitive info. The smartphone user can clearly see the screen but the people around see only a blackened dark area.

With just **0.30mm thickness**, it has high precision curved edges for maximum safety.

The specific tempered glass acts as a **light filter that blocks visibility over a 35° angle.** It is designed to be **compatible with raised edge cases** to maximize screen protection.