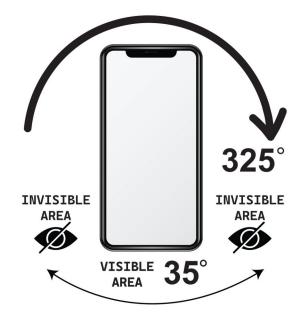

With just **0.30mm thickness**, it has high precision curved edges for maximum safety.

The specific tempered glass acts as a **light filter that blocks visibility over a 35° angle.** It is designed to be **compatible with raised edge cases** to maximize screen protection.